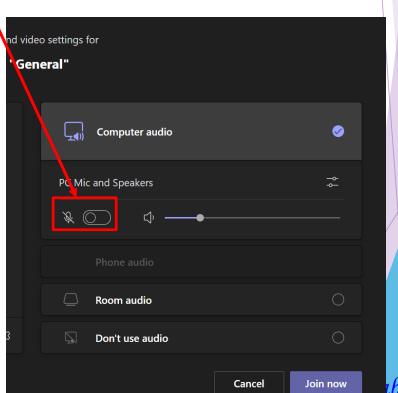

### Join into WOCC 2021 Team

After our staff starts the session, please click "Join" button then you could join into this session.

Note: If you don't still see anything, please refresh your browser if you use the web application of Microsoft Teams. Join into session please close your microphone.