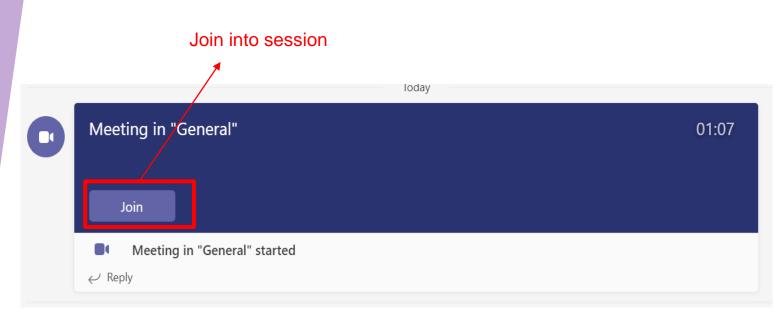

### Join into WOCC 2021 Team

After our staff starts the session, please click "Join" button then you could join into this session.

Note: If you don't still see anything, please refresh your browser if you use the web application of Microsoft Teams. Join into session please close your microphone.