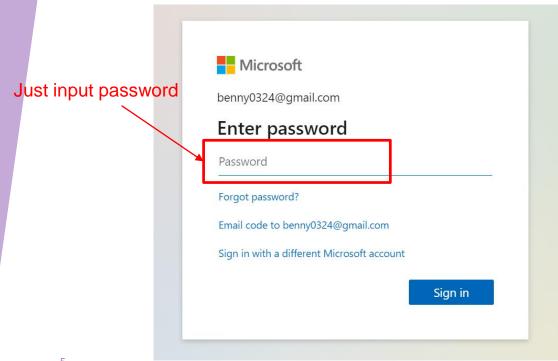

### Your Microsoft Teams account

If you are asked to input the password (you have already had a Microsoft Teams account), just please input your password.

If you don't have Microsoft Teams account, please go to Teams website and sign up Microsoft Teams. Jump to "Register your Microsoft Teams account" chapter.