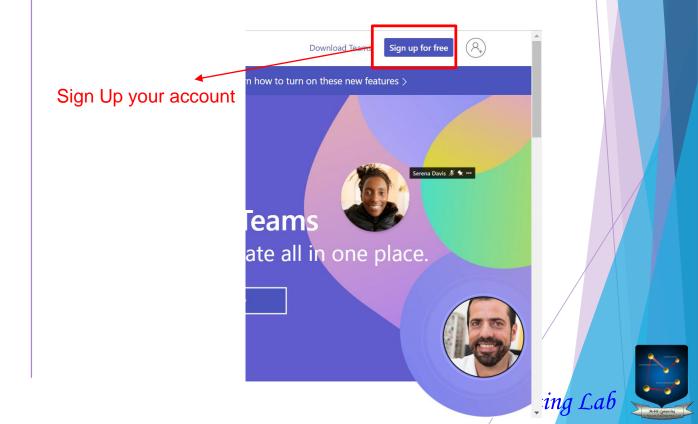

|                             | rest                            |                                             |
|                                                                              |                                                                   |                             | rosoft Teams                    |                                             |



NOCC 2021





### Login your Microsoft Teams account





### Your Microsoft Teams account

If you are asked to input the password (you have already had a Microsoft Teams account), just please input your password.



If you don't have Microsoft Teams account, please go to Teams website and sign up Microsoft Teams. Jump to "Register your Microsoft Teams account" chapter.







### Login your Microsoft Teams account

Click "Accept" button and wait a few minutes.







### Login your Microsoft Teams account

You can select the desktop application or web application of Microsoft Teams to attend the WOCC 2021. We recommend one to use desktop application that makes for your good experience.

This example is web application, please don't use "Inprivate mode" in your browser.

Microsoft Teams



Stay better connected with the Teams desktop app



Privacy and Cookies Third-Party Disclosures









### Register your Microsoft Teams account







### Register your Microsoft Teams account

Please click "Create one" if this window is shown.

| Microsoft<br>Sign in<br>Email, phone, or Skype<br>No account Create one!<br>Sign in with a security key (?)<br>Next |
|---