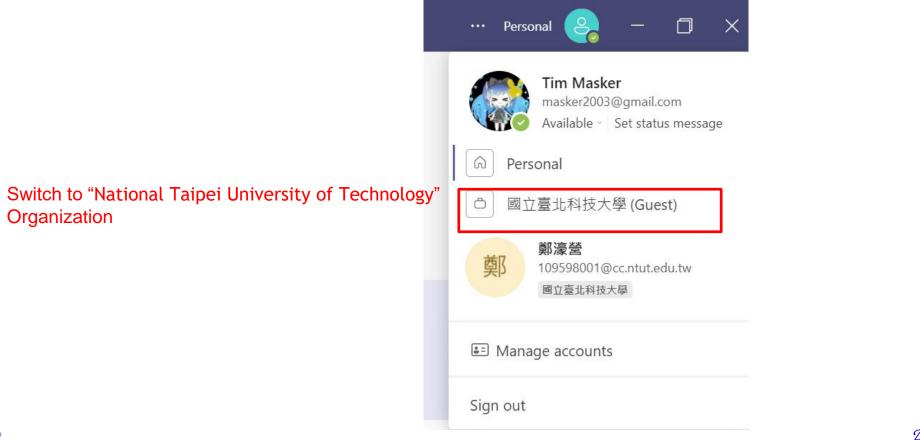

### Switch your organization

On the top of the right hand, you can click your avatar then show what organization you belongs. Please switch your organization to "National Taipei University of Technology".