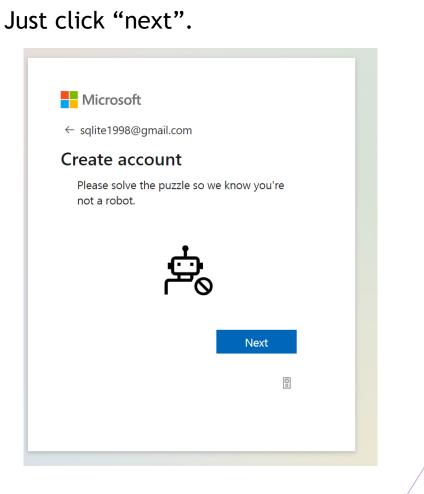

### Register your Microsoft Teams account

This is a CAPTCHA. Just select what it asks for.