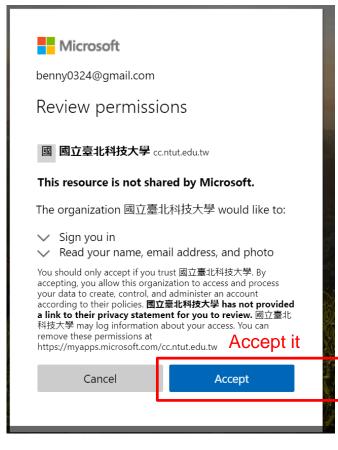

### Login your Microsoft Teams account

Click "Accept" button and wait a few minutes.