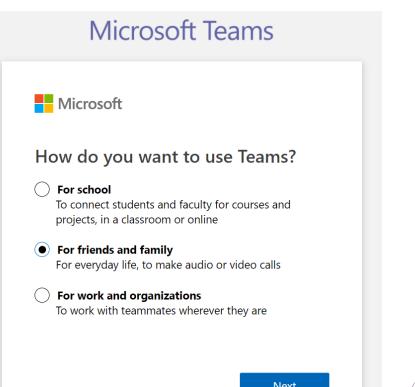

#### Enter an email

We'll use this email to set up Teams. If you already have a Microsoft account, feel free to use that email here.

This is required

Select the second choice "For friends and family" and click next.