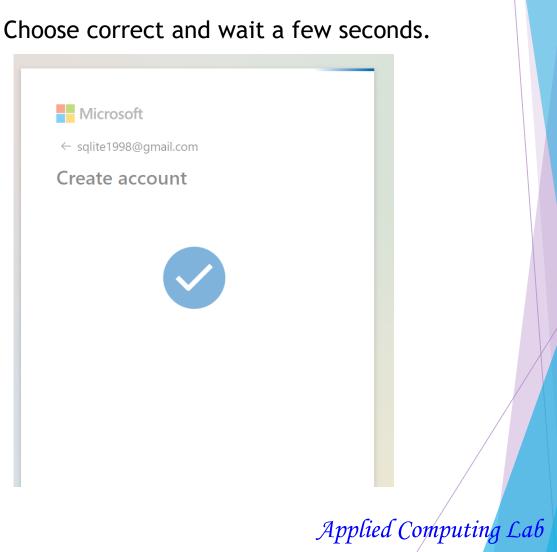

### Register your Microsoft Teams account

Take a few seconds to wait.

| D diana aoft                      |  |
|-----------------------------------|--|
| Microsoft                         |  |
| $\leftarrow$ sqlite1998@gmail.com |  |
|                                   |  |
|                                   |  |
|                                   |  |
|                                   |  |
|                                   |  |
|                                   |  |
|                                   |  |
|                                   |  |